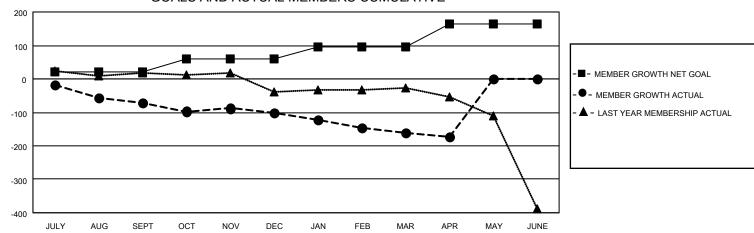

## GOALS AND ACTUAL MEMBERS CUMULATIVE

| DROPPED CLUBS: 4 |     | 153 CLUBS OF 440 ADDED 1 OR<br>MORE NEW MEMBERS | GENDER DISTRIBUTION                |                |
|------------------|-----|-------------------------------------------------|------------------------------------|----------------|
|                  |     |                                                 | MALE                               | 8,831 (84.64%) |
|                  |     |                                                 | FEMALE                             | 1,602 (15.36%) |
| DROPPED MEMBERS  |     |                                                 | NON BINARY                         | 0 (0.00%)      |
| DECEASED         | 75  |                                                 | PREFER NOT TO ANSWER               | 0 (0.00%)      |
| CLUB CANCELLED   | 9   |                                                 | TOTAL FAMILY UNIT MEMBERS          | 10             |
| OTHER            | 355 | CLICK HERE FOR CUMULATIVE                       | TOTAL PAIVILY UNIT WEWBERS         | 10             |
| TOTAL            | 439 | MEMBERSHIP DATA                                 | FAMILY MEMBERS PAYING HALI<br>DUES | 5              |

| Members               |  |            |                         |                              |  |  |  |  |  |
|-----------------------|--|------------|-------------------------|------------------------------|--|--|--|--|--|
| RESULTS FOR 2021-2022 |  |            |                         |                              |  |  |  |  |  |
| QUARTER               |  | GROWTH NET | MEMBER GROWTH<br>ACTUAL | DROPPED<br>MEMBERS ACTUAL    |  |  |  |  |  |
| JULY/AUG/SEPT         |  | 20         | 54                      | (including transfers)<br>112 |  |  |  |  |  |
| OCT/NOV/DEC           |  | 40         | 130                     | 143                          |  |  |  |  |  |
| JAN/FEB/MAR           |  | 35         | 109                     | 143                          |  |  |  |  |  |
| APR/MAY/JUNE          |  | 70         | 37                      | 41                           |  |  |  |  |  |