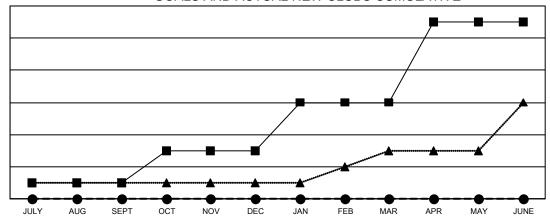

## GOALS AND ACTUAL NEW CLUBS CUMULATIVE

- - CURRENT YEAR GOALS FOR NEW CLUBS
- ● CURRENT YEAR ACTUAL NEW CLUBS
- ▲ LAST YEAR ACTUAL NEW CLUBS

## Multiple District 110

**LOCATION: NETHERLANDS** 

| Clubs                 |               |           |               |  |  |  |  |
|-----------------------|---------------|-----------|---------------|--|--|--|--|
| RESULTS FOR 2021-2022 |               |           |               |  |  |  |  |
| QUARTER               | NEW CLUB GOAL | NEW CLUBS | DROPPED CLUBS |  |  |  |  |
| JULY/AUG/SEPT         | 1             | 0         | 3             |  |  |  |  |
| OCT/NOV/DEC           | 2             | 0         | 1             |  |  |  |  |
| JAN/FEB/MAR           | 3             | 0         | 0             |  |  |  |  |
| APR/MAY/JUNE          | 5             | 0         | 0             |  |  |  |  |